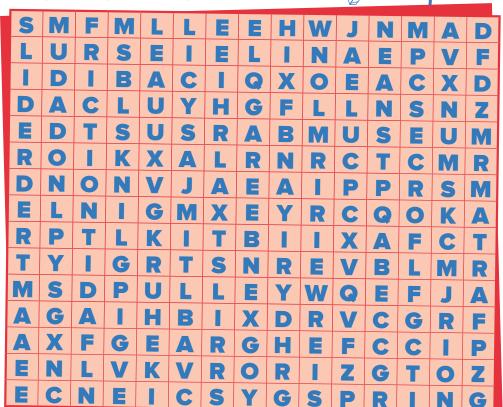

## WACKY

All 20 words listed here are linked to The MAD Museum in some way. Can you find them in the grid?

(0)

#### WORDSEARCH

ART **AXLE** 

> COG **DESIGN**

 $\bigcirc$ 

FORCES

**FRICTION** 

GEAR

**GRAVITY** 

LEVER

MAD

MARBLE

**MECHANICAL** 

MUSEUM

**PULLEY** 

SCIENCE

SLIDER

SPRING

WHEEL