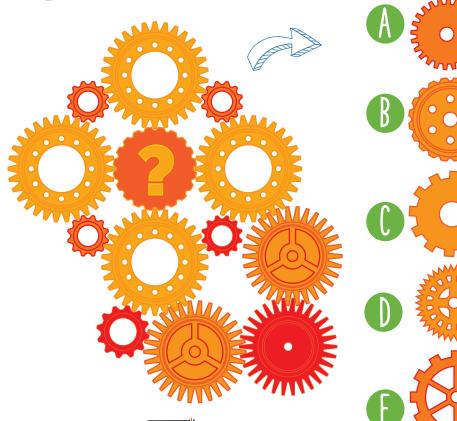

#### THE MAD MUSEUM'S **FUN CLUB**

There's a gear missing in our MAD Museum machine and it won't work. Which shape fits in the space?