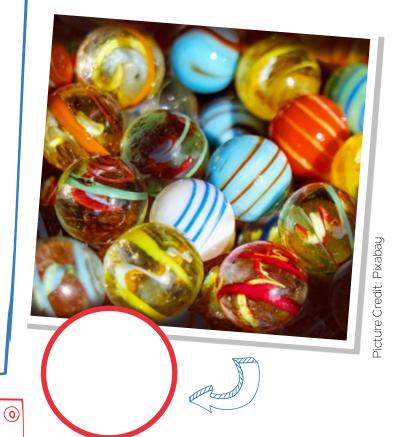

### MARBLE

#### **MADNESS!**

How many blue marbles can you count in this picture? Write your answer below.

The MAD Museum inventor is hiding on our puzzle pages. Can you spot him?

0