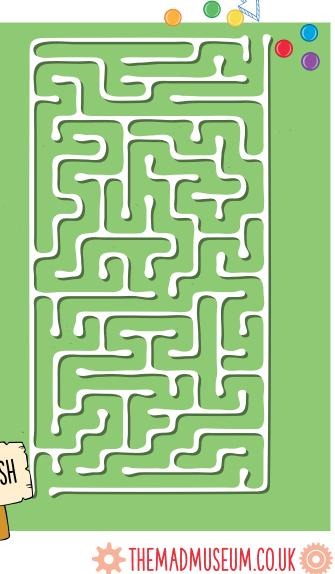

## MAZE

Can you help the marbles find their way through the maze to the

finish?

START